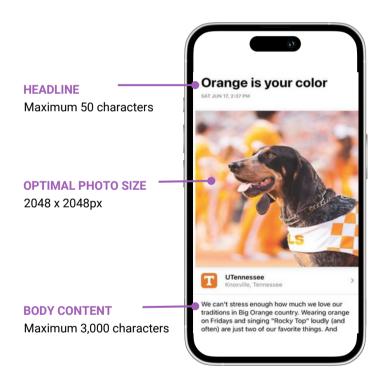

## Four Steps to Craft your Message

- 1 Add
  - Add a Custom Headline
- 2
- Insert a Photo from your photo library
- B Write Your Message
- **Consider a Call to Action** (optional)

CTAs can direct to:

- Your BigFuture School profile
- Institutionally-hosted custombuilt RFI form