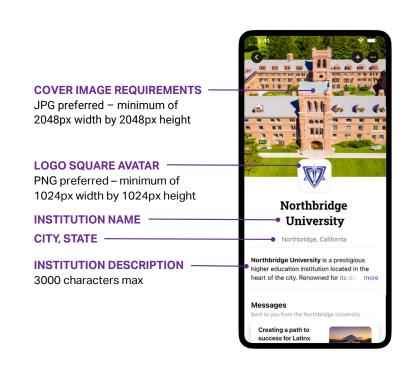

## Your Connections profile is a visual representation of your institution for students using the BigFuture School App.

Building a Connections profile is simple it can be completed in minutes. There are just four required pieces of information to build your institution's profile:

- **1** COVER IMAGE
- 2 LOGO SQUARE AVATAR
- **3** INSTITUTION NAME
- 4 CITY AND STATE

Optional profile details include:

- Institution description
- Logo wordmark: variable width;
  512px height. PNG preferred.
- Inquiry form URL: additional details will be provided on how to create your inquiry form for Connections.

Following these guidelines helps ensure students will be able to accurately view your profile. Simply log in to your Search account, navigate to Connections, and click on the "Profile" area to get started.